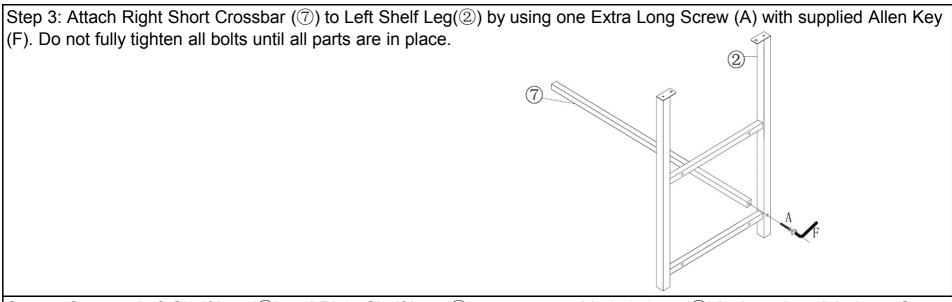

## **Parts & Hardwares**

Step 2 :Align two Short Bars (9) to the first Shelf (12). Insert four Medium Screws (C) and tighten with supplied Allen Key (F). Repeat it for the second Shelf.

Step 4: Connect Left Shelf Leg (②) and Right Shelf Leg (①) to two assembled shelves (②) by inserting eight Long Screw (B). Make sure Left Shelf Leg is on the left and Right Shelf Leg is on the right as shown. Do not fully tighten all bolts until