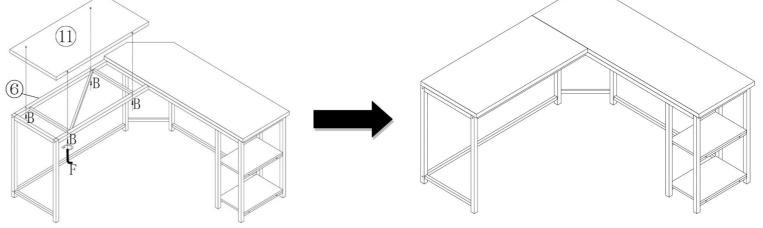

t Top Frame (⑤) to the assembled shelf leg by using two Extra Long Screw (A) to connect Right Shelf Leg (1) and using two Short Screw (D) to connect Left Shelf Leg (2) with supplied Allen Key (F) as shown. Step 6: Attach Corner Leg (③) to the assembled frame (⑤⑦) by using two Extra Long Screw (A) with supplied Allen Key (F). 3

Step 7: Attach Left Long Crossbar (③) to the assembled Corner Leg (③) by using one Extra Long Screw (A) with supplied Allen Key (F). Attach Left Top Frame (⑥) to the assembled Corner Leg (③) and Right Top Frame (⑤) by using three Extra Long Screw (A) with supplied Allen Key (F). Do not fully tighten all bolts until all parts are in place.



Step 8: Attach Side Leg (4) to the assembled frame (68) by using three Extra Long Screw (A) with supplied Allen Key (F).