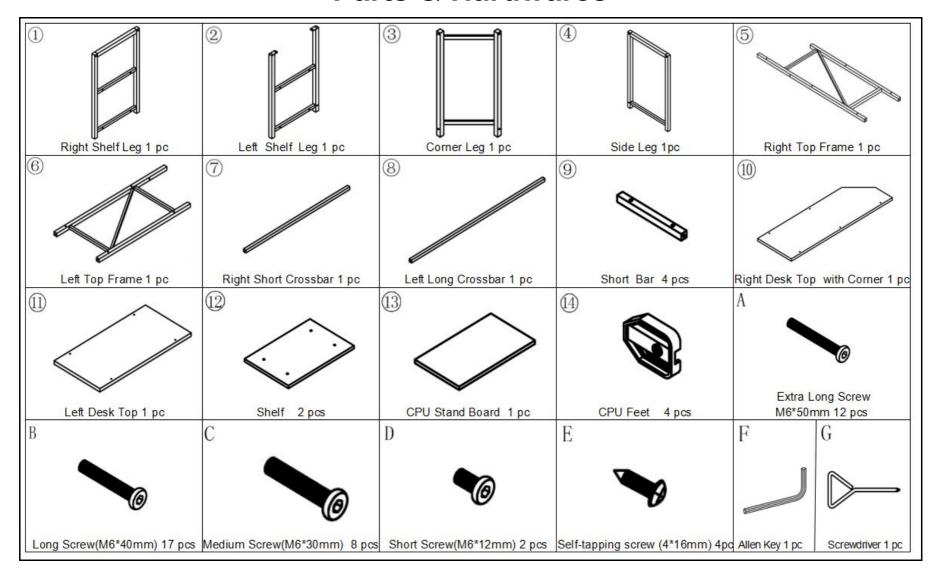

## **Parts & Hardwares**

Step 2 :Align two Short Bars (9) to the first Shelf (12). Insert four Medium Screws (C) and tighten with supplied Allen Key (F). Repeat it for the second Shelf.

Step 4: Connect Left Shelf Leg (②) and Right Shelf Leg (①) to two assembled shelves (②) by inserting eight Long Screw (B). Make sure Left Shelf Leg is on the left and Right Shelf Leg is on the right as shown. Do not fully tighten all bolts until

Step 5: Attach Right Top Frame (⑤) to the assembled shelf leg by using two Extra Long Screw (A) to connect Right Shelf Leg (1) and using two Short Screw (D) to connect Left Shelf Leg (2) with supplied Allen Key (F) as shown. Step 6: Attach Corner Leg (③) to the assembled frame (⑤⑦) by using two Extra Long Screw (A) with supplied Allen Key (F). 3

Step 7: Attach Left Long Crossbar (③) to the assembled Corner Leg (③) by using one Extra Long Screw (A) with supplied Allen Key (F). Attach Left Top Frame (⑥) to the assembled Corner Leg (③) and Right Top Frame (⑤) by using three Extra Long Screw (A) with supplied Allen Key (F). Do not fully tighten all bolts until all parts are in place.

Step 8: Attach Side Leg (4) to the assembled frame (68) by using three Extra Long Screw (A) with supplied Allen Key (F).