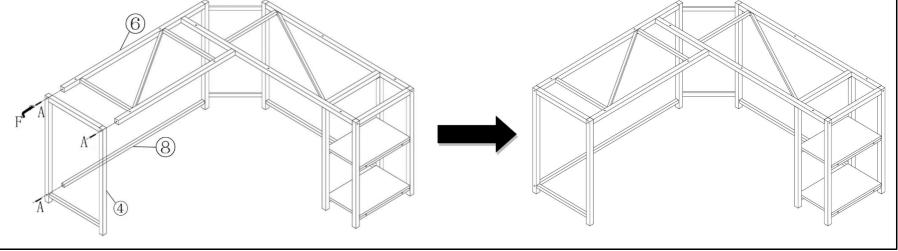

Step 8: Attach Side Leg (4) to the assembled frame (68) by using three Extra Long Screw (A) with supplied Allen Key (F).