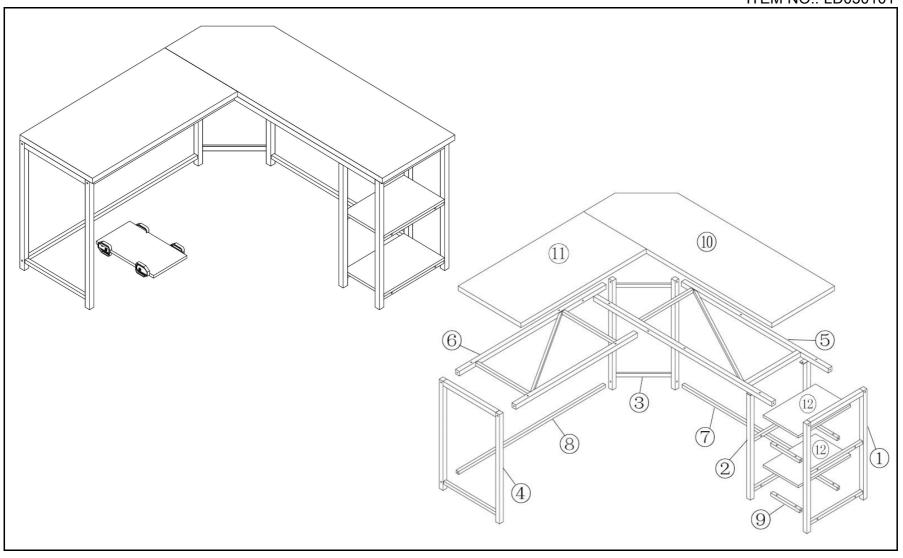

### COMPUTER DESK ASSEMBLY INSTRUCTION

ITEM NO.: LD030101

Thank you for purchasing our L-shaped computer desk. Be sure to check all packing material carefully for small parts that may have come loose inside the carton during shipment.

## **Parts & Hardwares**

Step 2 :Align two Short Bars (9) to the first Shelf (12). Insert four Medium Screws (C) and tighten with supplied Allen Key (F). Repeat it for the second Shelf.

Step 4: Connect Left Shelf Leg (②) and Right Shelf Leg (①) to two assembled shelves (②) by inserting eight Long Screw (B). Make sure Left Shelf Leg is on the left and Right Shelf Leg is on the right as shown. Do not fully tighten all bolts until

Step 5: Attach Right Top Frame (⑤) to the assembled shelf leg by using two Extra Long Screw (A) to connect Right Shelf Leg (1) and using two Short Screw (D) to connect Left Shelf Leg (2) with supplied Allen Key (F) as shown. Step 6: Attach Corner Leg (③) to the assembled frame (⑤⑦) by using two Extra Long Screw (A) with supplied Allen Key (F). 3

Step 7: Attach Left Long Crossbar (③) to the assembled Corner Leg (③) by using one Extra Long Screw (A) with supplied Allen Key (F). Attach Left Top Frame (⑥) to the assembled Corner Leg (③) and Right Top Frame (⑤) by using three Extra Long Screw (A) with supplied Allen Key (F). Do not fully tighten all bolts until all parts are in place.

Step 8: Attach Side Leg (4) to the assembled frame (68) by using three Extra Long Screw (A) with supplied Allen Key (F).