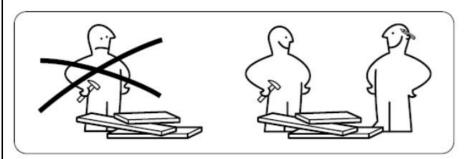

#### PRE-ASSEMBLY

- (1) Proper assembly of this item requires 2 people.
- (2) Do not dispose of any contents until assembly is completed to avoid accidentally discarding small parts or hardware.
- (3) Remove all parts and hardware from box and lay out on a carpeted or scratch-free work surface, such as the cardboard, as this will avoid damaging any parts during assembly.
- (4) Do not fully tighten all bolts until all parts are in place. Failure to follow these instructions may cause the bolts to misalign during assembly.

Proper assembly of this item requires 2 people

When assembling, please place it on a clean and smooth floor, such as carpet or cardboard.