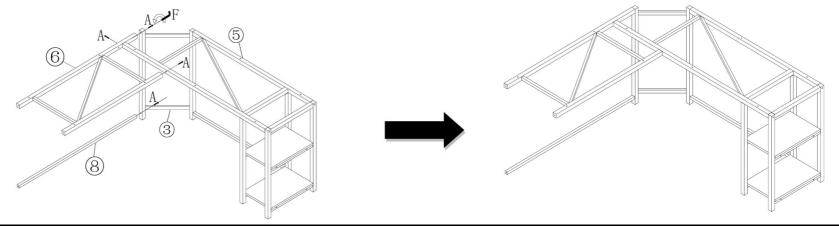

Step 7: Attach Left Long Crossbar (③) to the assembled Corner Leg (③) by using one Extra Long Screw (A) with supplied Allen Key (F). Attach Left Top Frame (⑥) to the assembled Corner Leg (③) and Right Top Frame (⑤) by using three Extra Long Screw (A) with supplied Allen Key (F). Do not fully tighten all bolts until all parts are in place.