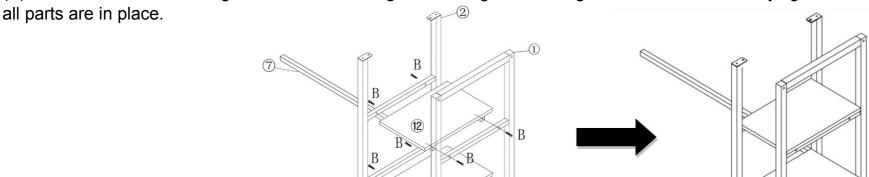

## **Parts & Hardwares**

Step 2 :Align two Short Bars (9) to the first Shelf (12). Insert four Medium Screws (C) and tighten with supplied Allen Key (F). Repeat it for the second Shelf.

Step 4: Connect Left Shelf Leg (②) and Right Shelf Leg (①) to two assembled shelves (②) by inserting eight Long Screw (B). Make sure Left Shelf Leg is on the left and Right Shelf Leg is on the right as shown. Do not fully tighten all bolts until