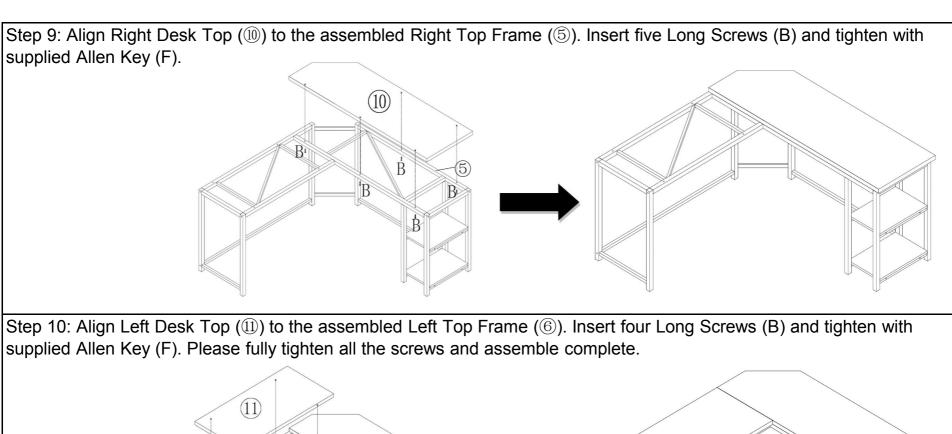

Step 5: Attach Right Top Frame (⑤) to the assembled shelf leg by using two Extra Long Screw (A) to connect Right Shelf Leg (1) and using two Short Screw (D) to connect Left Shelf Leg (2) with supplied Allen Key (F) as shown. Step 6: Attach Corner Leg (③) to the assembled frame (⑤⑦) by using two Extra Long Screw (A) with supplied Allen Key (F). 3