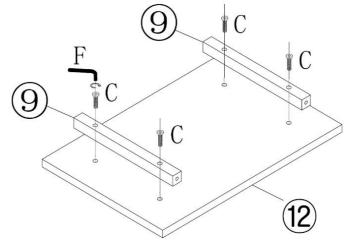

## **Parts & Hardwares**

Step 2 :Align two Short Bars (9) to the first Shelf (12). Insert four Medium Screws (C) and tighten with supplied Allen Key (F). Repeat it for the second Shelf.

Step 4: Connect Left Shelf Leg (②) and Right Shelf Leg (①) to two assembled shelves (②) by inserting eight Long Screw (B). Make sure Left Shelf Leg is on the left and Right Shelf Leg is on the right as shown. Do not fully tighten all bolts until