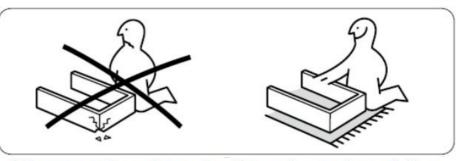

#### PRE-ASSEMBLY

- (1) Proper assembly of this item requires 2 people.
- (2) Do not dispose of any contents until assembly is completed to avoid accidentally discarding small parts or hardware.
- (3) Remove all parts and hardware from box and lay out on a carpeted or scratch-free work surface, such as the cardboard, as this will avoid damaging any parts during assembly.
- (4) Do not fully tighten all bolts until all parts are in place. Failure to follow these instructions may cause the bolts to misalign during assembly.

Proper assembly of this item requires 2 people

When assembling, please place it on a clean and smooth floor, such as carpet or cardboard.