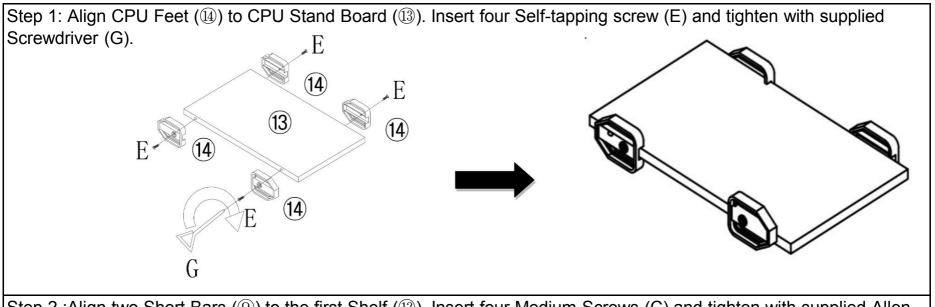

## **Parts & Hardwares**

Step 2 :Align two Short Bars (9) to the first Shelf (12). Insert four Medium Screws (C) and tighten with supplied Allen Key (F). Repeat it for the second Shelf.

Step 4: Connect Left Shelf Leg (②) and Right Shelf Leg (①) to two assembled shelves (②) by inserting eight Long Screw (B). Make sure Left Shelf Leg is on the left and Right Shelf Leg is on the right as shown. Do not fully tighten all bolts until